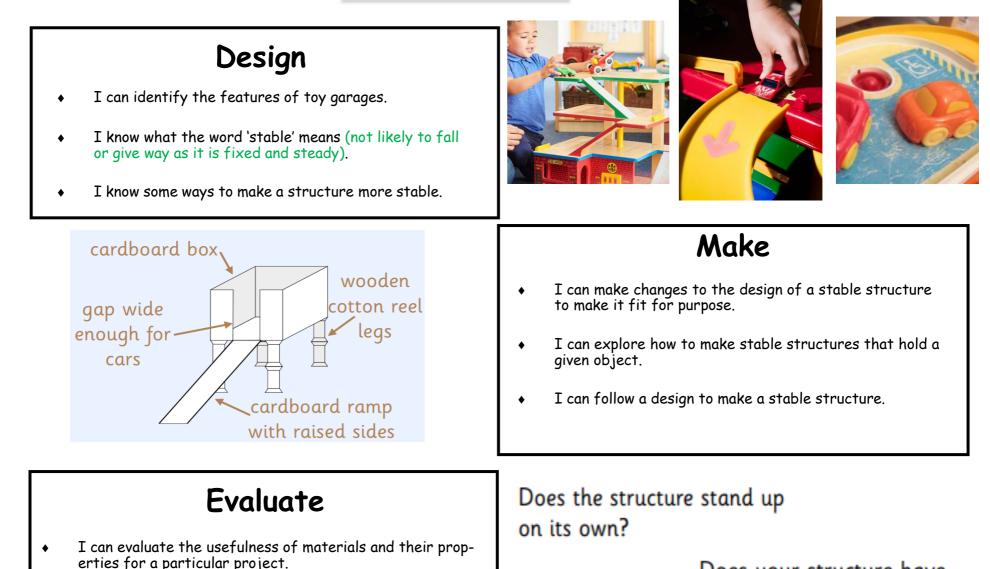

# <u>Year 1 Design and Technology — Spring 2</u>

# Stable Structures

I can evaluate my finished structure against a set of given criteria.

Knowledge Organiser

Crucial

٠

Does your structure have an entrance and exit?